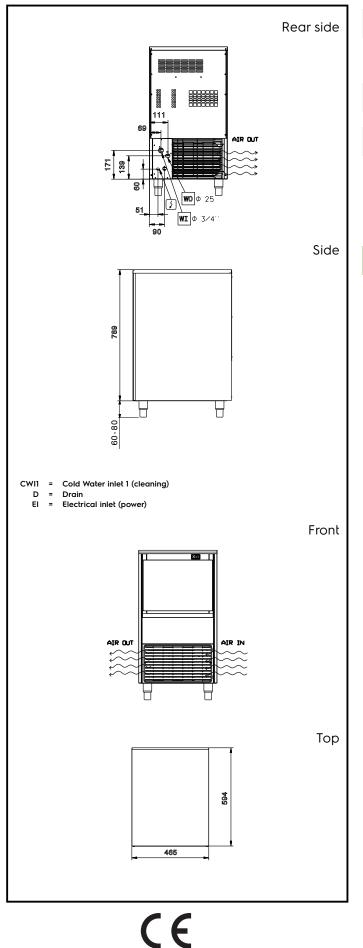

### Electric

| Supply voltage:<br>730326 (ICC37I20SNP)<br>Electrical power max.:                                                                     | 220-240 V/1N ph/50 Hz<br>0.38 kW                                  |
|---------------------------------------------------------------------------------------------------------------------------------------|-------------------------------------------------------------------|
| Capacity:                                                                                                                             |                                                                   |
| Bin capacity:                                                                                                                         | ISO 9001; ISO 14001 kg                                            |
| Key Information:                                                                                                                      |                                                                   |
| External dimensions, Width:<br>External dimensions, Depth:<br>External dimensions, Height:<br>Net weight:<br>Output:<br>Kind of cube: | 465 mm<br>595 mm<br>849 mm<br>45 kg<br>37 kg/day<br>Ice Cube 22 g |
| Sustainability                                                                                                                        |                                                                   |
| Refrigerant type:<br>Refrigerant weight:<br>Water consumption:                                                                        | R290<br>110 g<br>4 lt/hr                                          |