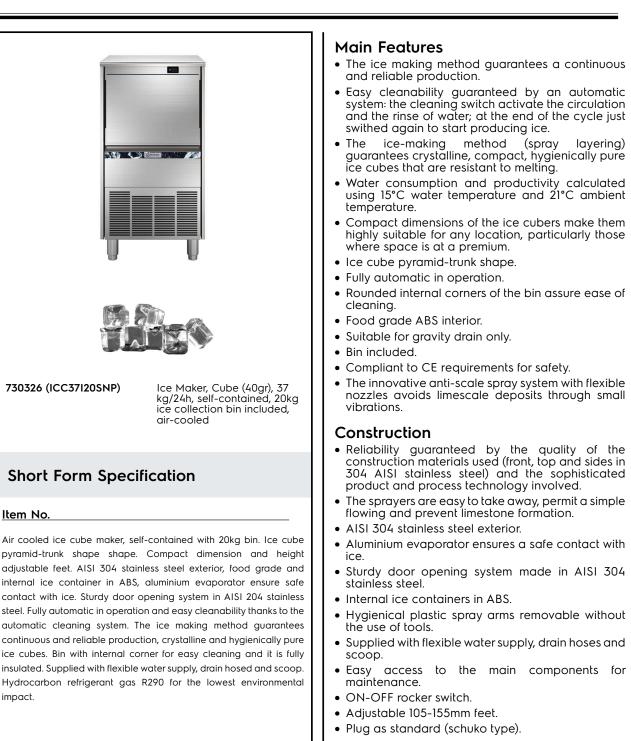

lce Makers Ice Cuber (40gr), 37kg/24h, 20kg bin, air-cooled

ITEM #

SIS #

AIA #

<u>MODEL #</u> NAME #

## Ice Makers Ice Cuber (40gr), 37kg/24h, 20kg bin, air-cooled